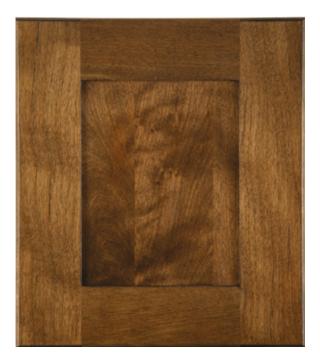

### Traditional

(3)

Raised panels, intricate moldings

Rich warm finishes, linen whites

Classic, timeless design

- Drawing design elements from classical inspiration, the timeless beauty of consistency and style that exemplifies elegance and comfort.
- Traditional finishes embrace the darker woods of cherry, mahogany and walnut, and warmer wood tones.

TDL 100 Substrate: Maple Color: Navy

TDL 101 Substrate: Cherry Color: Mink

TDL 102 Substrate: Alder Color: Whisky

TDL 103 Substrate: Maple Color: Crushed Ice