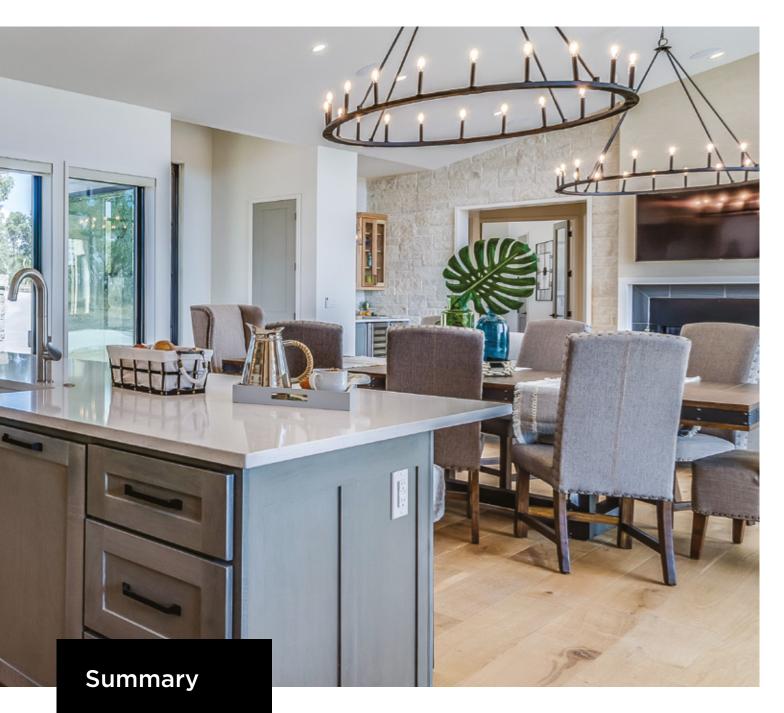

#### Summary

Mix of modern and classic design

Eclectic use of materials

Wire brushing for enhanced grain

- The perfect blend of Traditional and Contemporary design. ٠
- A fusion of classical and modern concepts. ٠
- Fresh functional design that incorporates texture, stone, glass and metal.