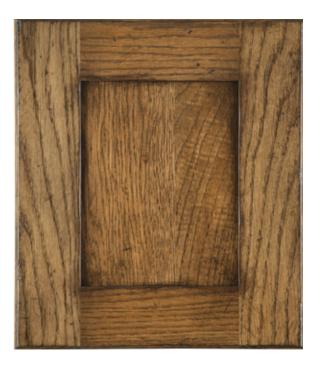

TDL 109 Substrate: Maple Color: Gray

TDL 110 Substrate: Cherry Color: Biltmore

TDL 111 Substrate: Alder Color: Fireside