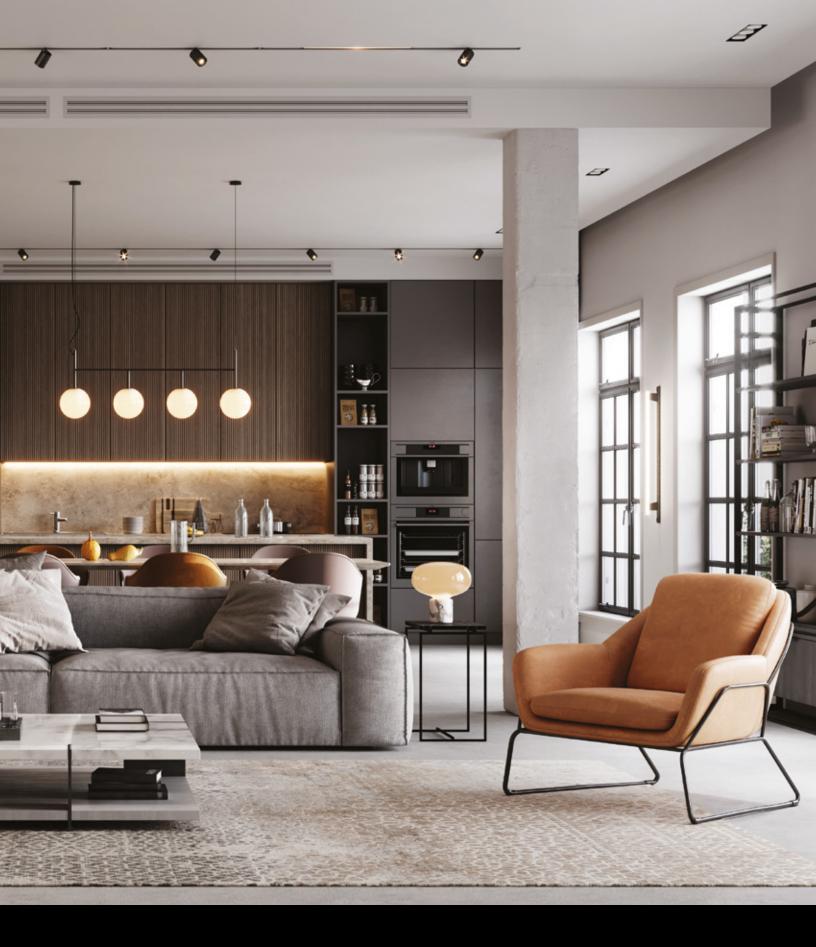

### **Transitional**

#### Summary

Mix of modern and classic design

Eclectic use of materials

Wire brushing for enhanced grain

- The perfect blend of Traditional and Contemporary design. ٠
- A fusion of classical and modern concepts. ٠
- Fresh functional design that incorporates texture, stone, glass and metal.