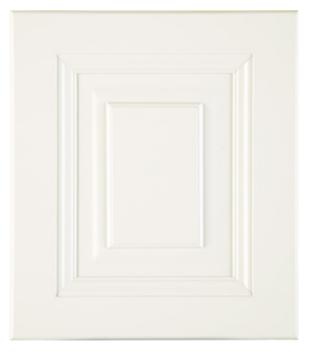

TDL 100 Substrate: Maple Color: Navy

TDL 101 Substrate: Cherry Color: Mink

TDL 102 Substrate: Alder Color: Whisky

TDL 103 Substrate: Maple Color: Crushed Ice