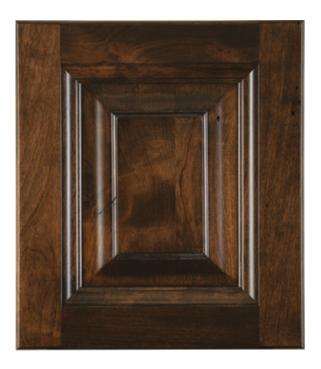

### Traditional

(3)

Raised panels, intricate moldings

Rich warm finishes, linen whites

Classic, timeless design

- Drawing design elements from classical inspiration, the timeless beauty of consistency and style that exemplifies elegance and comfort.
- Traditional finishes embrace the darker woods of cherry, mahogany and walnut, and warmer wood tones.

TDL 100 Substrate: Maple Color: Navy

TDL 101 Substrate: Cherry Color: Mink

TDL 102 Substrate: Alder Color: Whisky

TDL 103 Substrate: Maple Color: Crushed Ice