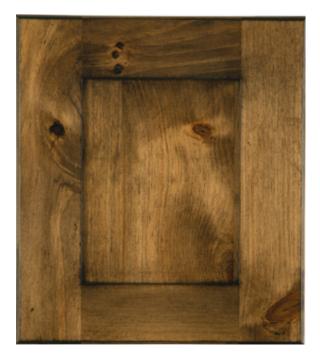

### Traditional

TDL 104 Substrate: Maple Color: Charleston Green

TDL 105 Substrate: Alder Color: Saddle

TDL 106 Substrate: Cherry Color: Cinder

TDL 107 Substrate: Maple Color: Bright Skies

TDL 108 Substrate: Pecan Color: River Rock