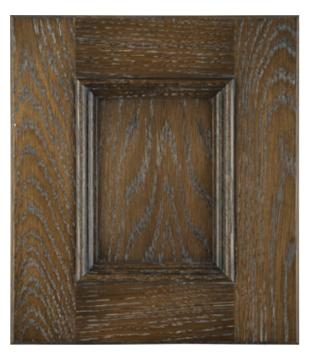

### **Transitional**

#### Summary

Mix of modern and classic design

Eclectic use of materials

Wire brushing for enhanced grain

- The perfect blend of Traditional and Contemporary design. ٠
- A fusion of classical and modern concepts. ٠
- Fresh functional design that incorporates texture, stone, glass and metal.

TSL 112 Substrate: Cherry Color: Rye

TSL 113 Substrate: Maple Color: Wedgewood

TSL 114 Substrate: Oak Color: Coranado

TSL 115 Substrate: Oak Color: Elder