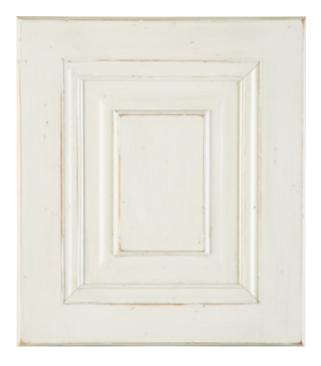

TDL 100 Substrate: Maple Color: Navy

TDL 101 Substrate: Cherry Color: Mink

TDL 102 Substrate: Alder Color: Whisky

TDL 103 Substrate: Maple Color: Crushed Ice