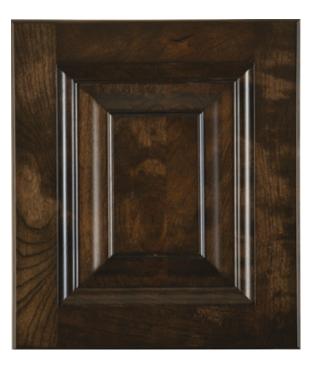

### Traditional

(3)

Raised panels, intricate moldings

Rich warm finishes, linen whites

Classic, timeless design

- Drawing design elements from classical inspiration, the timeless beauty of consistency and style that exemplifies elegance and comfort.
- Traditional finishes embrace the darker woods of cherry, mahogany and walnut, and warmer wood tones.

TDL 100 Substrate: Maple Color: Navy

TDL 101 Substrate: Cherry Color: Mink

TDL 102 Substrate: Alder Color: Whisky

TDL 103 Substrate: Maple Color: Crushed Ice