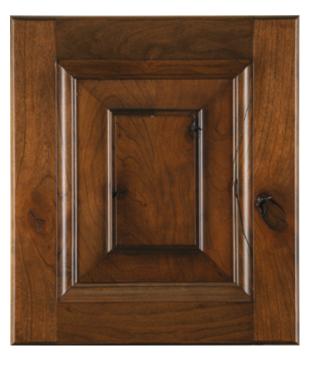

### Traditional

(3)

Raised panels, intricate moldings

Rich warm finishes, linen whites

Classic, timeless design

- Drawing design elements from classical inspiration, the timeless beauty of consistency and style that exemplifies elegance and comfort.
- Traditional finishes embrace the darker woods of cherry, mahogany and walnut, and warmer wood tones.

### Traditional

TDL 104 Substrate: Maple Color: Charleston Green

TDL 105 Substrate: Alder Color: Saddle

TDL 106 Substrate: Cherry Color: Cinder

TDL 107 Substrate: Maple Color: Bright Skies

TDL 108 Substrate: Pecan Color: River Rock