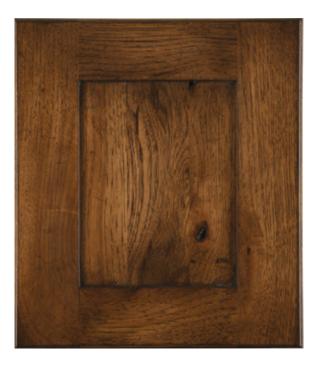

### Traditional

TDL 104 Substrate: Maple Color: Charleston Green

TDL 105 Substrate: Alder Color: Saddle

TDL 106 Substrate: Cherry Color: Cinder

TDL 107 Substrate: Maple Color: Bright Skies

TDL 108 Substrate: Pecan Color: River Rock