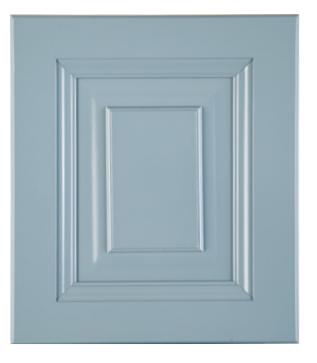

TSL 112 Substrate: Cherry Color: Rye

TSL 113 Substrate: Maple Color: Wedgewood

TSL 114 Substrate: Oak Color: Coranado

TSL 115 Substrate: Oak Color: Elder