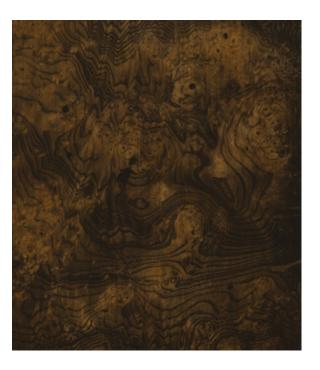

CTP 145 Substrate: Birch Color: Newport

CTP 146 Substrate: Walnut Color: Mist

CTP 147 Substrate: Ash Burl Color: Gun Stock

"We love color. We're experts in identifying global trends and creating exciting palettes with the power to express personality, enrich culture and help transform living spaces and working environments."