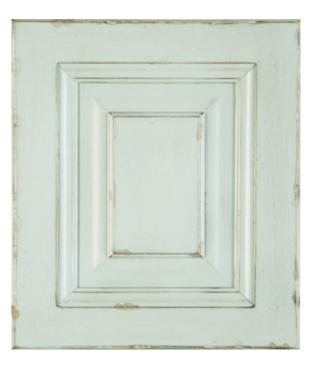

### Traditional

(3)

Raised panels, intricate moldings

Rich warm finishes, linen whites

Classic, timeless design

- Drawing design elements from classical inspiration, the timeless beauty of consistency and style that exemplifies elegance and comfort.
- Traditional finishes embrace the darker woods of cherry, mahogany and walnut, and warmer wood tones.

TDL 100 Substrate: Maple Color: Navy

TDL 101 Substrate: Cherry Color: Mink

TDL 102 Substrate: Alder Color: Whisky

TDL 103 Substrate: Maple Color: Crushed Ice