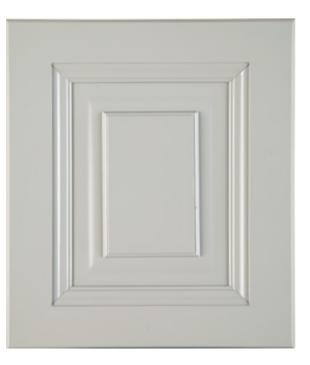

### Traditional

(3)

Raised panels, intricate moldings

Rich warm finishes, linen whites

Classic, timeless design

- Drawing design elements from classical inspiration, the timeless beauty of consistency and style that exemplifies elegance and comfort.
- Traditional finishes embrace the darker woods of cherry, mahogany and walnut, and warmer wood tones.

TDL 100 Substrate: Maple Color: Navy

TDL 101 Substrate: Cherry Color: Mink

TDL 102 Substrate: Alder Color: Whisky

TDL 103 Substrate: Maple Color: Crushed Ice