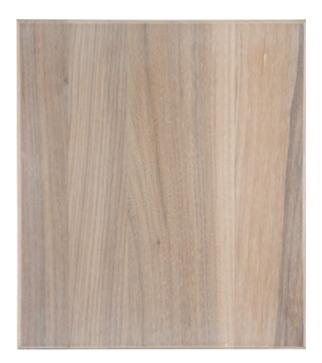

### Traditional

TDL 104 Substrate: Maple Color: Charleston Green

TDL 105 Substrate: Alder Color: Saddle

TDL 106 Substrate: Cherry Color: Cinder

TDL 107 Substrate: Maple Color: Bright Skies

TDL 108 Substrate: Pecan Color: River Rock