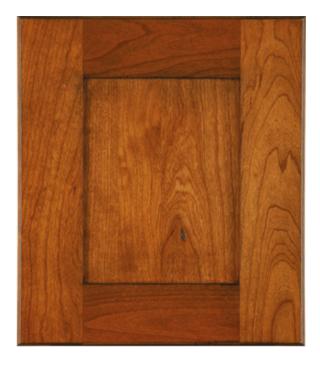

TDL 100 Substrate: Maple Color: Navy

TDL 101 Substrate: Cherry Color: Mink

TDL 102 Substrate: Alder Color: Whisky

TDL 103 Substrate: Maple Color: Crushed Ice