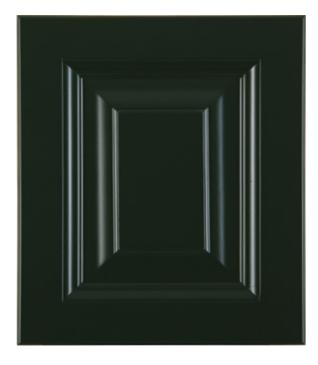

### Traditional

TDL 104 Substrate: Maple Color: Charleston Green

TDL 105 Substrate: Alder Color: Saddle

TDL 106 Substrate: Cherry Color: Cinder

TDL 107 Substrate: Maple Color: Bright Skies

TDL 108 Substrate: Pecan Color: River Rock