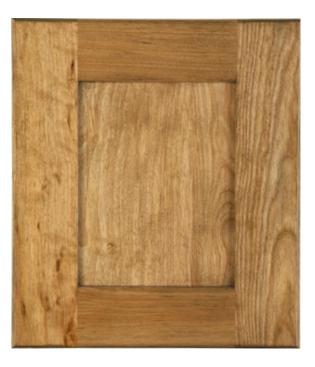

TSL 112 Substrate: Cherry Color: Rye

TSL 113 Substrate: Maple Color: Wedgewood

TSL 114 Substrate: Oak Color: Coranado

TSL 115 Substrate: Oak Color: Elder