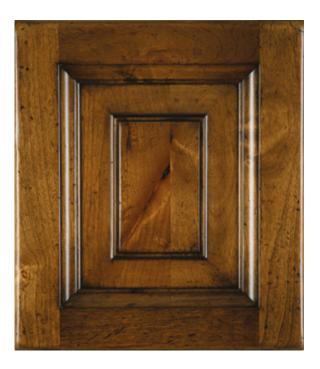

### Traditional

TDL 104 Substrate: Maple Color: Charleston Green

TDL 105 Substrate: Alder Color: Saddle

TDL 106 Substrate: Cherry Color: Cinder

TDL 107 Substrate: Maple Color: Bright Skies

TDL 108 Substrate: Pecan Color: River Rock

TDL 109 Substrate: Maple Color: Gray

TDL 110 Substrate: Cherry Color: Biltmore

TDL 111 Substrate: Alder Color: Fireside