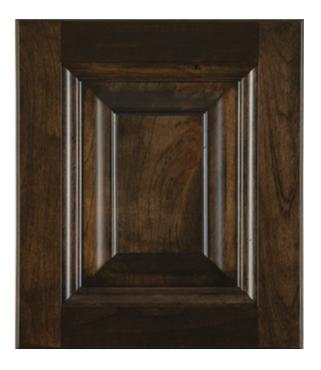

### Traditional

TDL 104 Substrate: Maple Color: Charleston Green

TDL 105 Substrate: Alder Color: Saddle

TDL 106 Substrate: Cherry Color: Cinder

TDL 107 Substrate: Maple Color: Bright Skies

TDL 108 Substrate: Pecan Color: River Rock