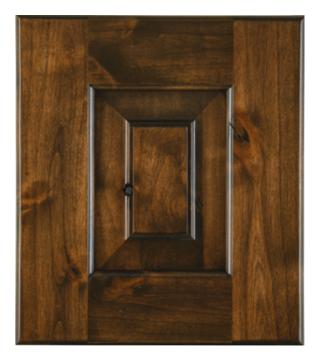

### Traditional

(3)

Raised panels, intricate moldings

Rich warm finishes, linen whites

Classic, timeless design

- Drawing design elements from classical inspiration, the timeless beauty of consistency and style that exemplifies elegance and comfort.
- Traditional finishes embrace the darker woods of cherry, mahogany and walnut, and warmer wood tones.

TDL 100 Substrate: Maple Color: Navy

TDL 101 Substrate: Cherry Color: Mink

TDL 102 Substrate: Alder Color: Whisky

TDL 103 Substrate: Maple Color: Crushed Ice