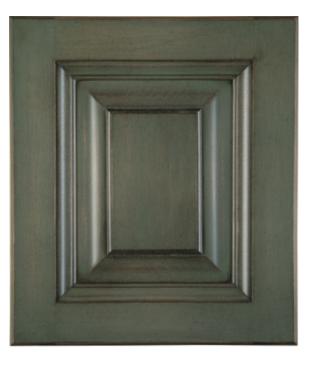

### Traditional

TDL 104 Substrate: Maple Color: Charleston Green

TDL 105 Substrate: Alder Color: Saddle

TDL 106 Substrate: Cherry Color: Cinder

TDL 107 Substrate: Maple Color: Bright Skies

TDL 108 Substrate: Pecan Color: River Rock