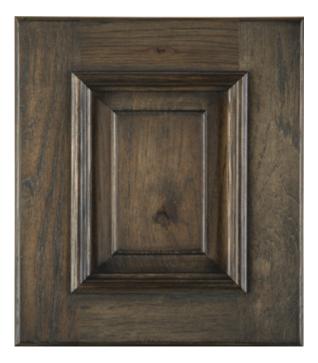

TDL 109 Substrate: Maple Color: Gray

TDL 110 Substrate: Cherry Color: Biltmore

TDL 111 Substrate: Alder Color: Fireside