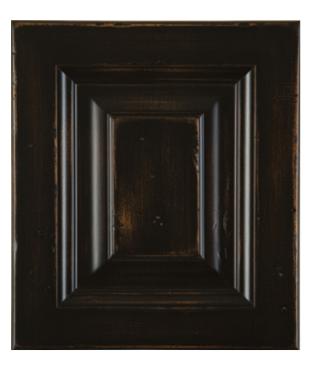

### Traditional

TDL 104 Substrate: Maple Color: Charleston Green

TDL 105 Substrate: Alder Color: Saddle

TDL 106 Substrate: Cherry Color: Cinder

TDL 107 Substrate: Maple Color: Bright Skies

TDL 108 Substrate: Pecan Color: River Rock