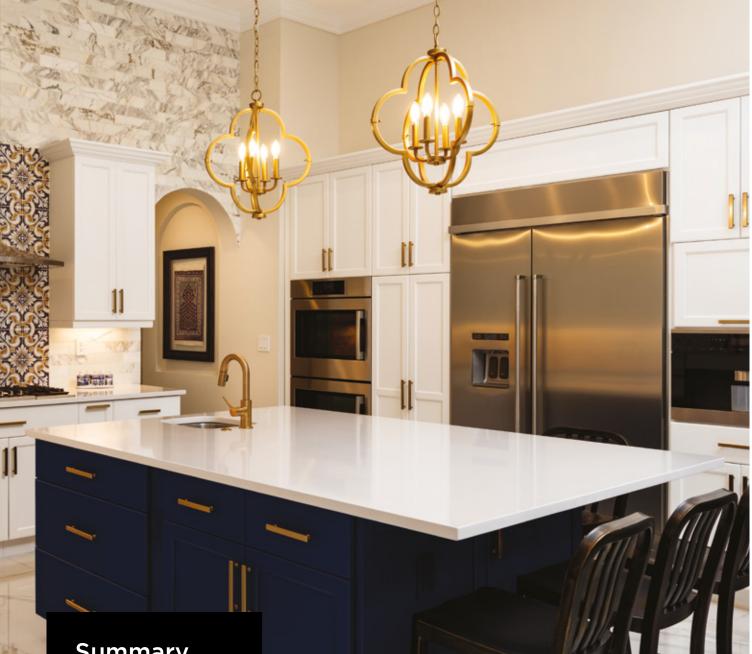

#### Summary

Mix of modern and classic design

Eclectic use of materials

Wire brushing for enhanced grain

- The perfect blend of Traditional and Contemporary design. ٠
- A fusion of classical and modern concepts. ٠
- Fresh functional design that incorporates texture, stone, glass and metal.